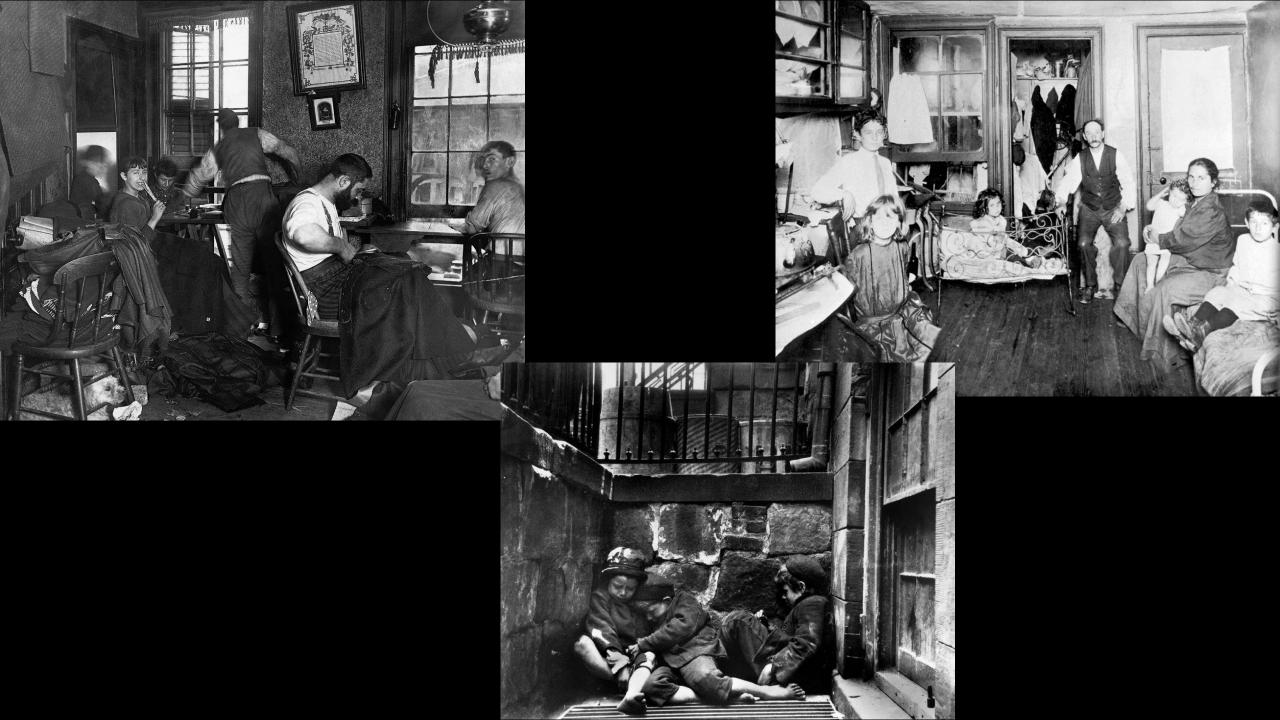

#### How the other half lives

- Much of the urban poor, including a majority of incoming immigrants, lived in tenement housing. Because of the massive overcrowding, disease was widespread. CHOLERA, YELLOW-FEVER AND TUBERCULOSIS epidemics swept through the slums on a regular basis. Infants suffered the most.
- Although public sewers were improving, disposing of human waste was increasingly a problem. Old sewage pipes dumped the waste directly into the rivers or bays. These rivers were often the very same used as water sources. Trash was dumped in the streets or in the waterways.
- How the Other Half Lives was a pioneering work of photojournalism by Jacob Riis, documenting the squalid living conditions in New York City slums in the 1880s. It served as a basis for future muckraking journalism by exposing the slums to New York City's upper and middle class.

# Poverty and Child Labor

- **POVERTY** often breeds crime. Desperate people will often resort to theft or violence to put food on the family table when the factory wages would not suffice. Youths who dreaded a life of monotonous factory work and pauperism sometimes roamed the streets in **GANGS**.
- As the 20th century began, the plight of the urban poor was heard by more and more reformers, and meaningful change finally arrived.
- Children were part of the labor force and often worked long hours and were used for such highly hazardous tasks as cleaning the machinery.
- In the early 1860s, an estimated one-fifth of the workers in Britain's textile industry were younger than 15.