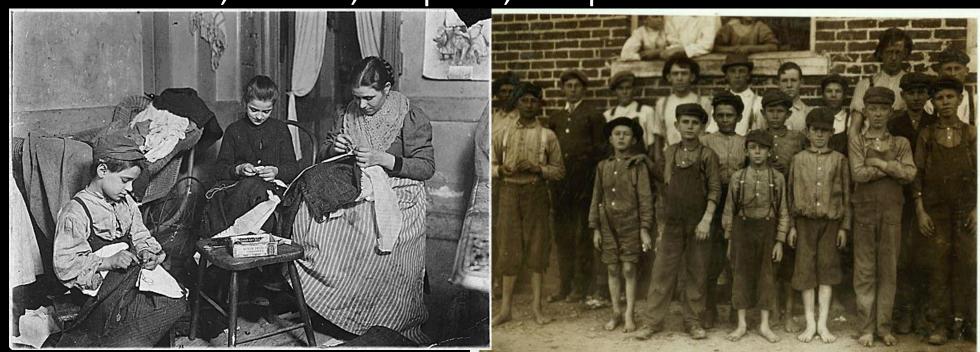

# Poverty and Child Labor

- **POVERTY** often breeds crime. Desperate people will often resort to theft or violence to put food on the family table when the factory wages would not suffice. Youths who dreaded a life of monotonous factory work and pauperism sometimes roamed the streets in **GANGS**.
- As the 20th century began, the plight of the urban poor was heard by more and more reformers, and meaningful change finally arrived.
- Children were part of the labor force and often worked long hours and were used for such highly hazardous tasks as cleaning the machinery.
- In the early 1860s, an estimated one-fifth of the workers in Britain's textile industry were younger than 15.